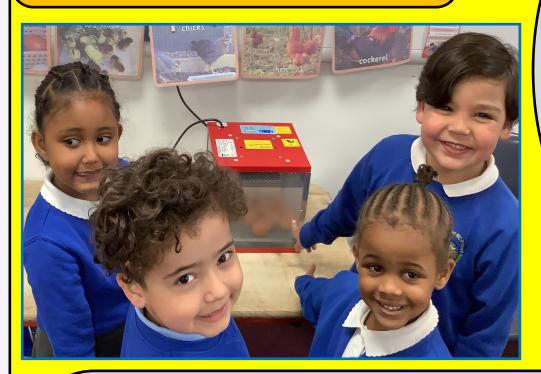

## St John's RC News Week Ending Thursday 14th April 2022

Have a lovely Easter Holiday. Remember we come back to school on Monday 25th

April 2022.

Huge
excitement
as the eggs
arrived! The
children
cannot wait
to see the
little chicks