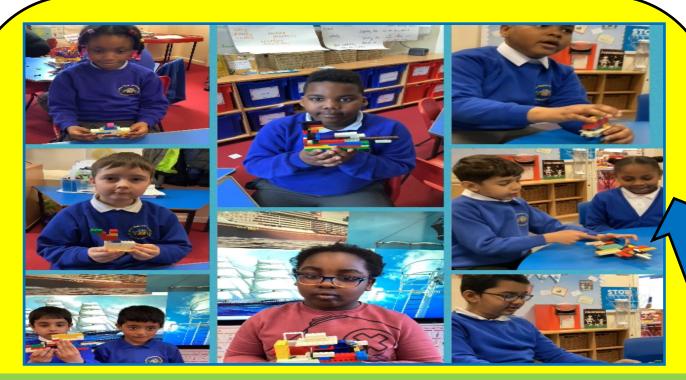

St John the Baptist Catholic Primary School, Ann St, Rochdale, OL11 1EZ

Tel: 01706 647195

Email: office@stjohnsrc.rochdale.sch.uk

Y2 had a super afternoon building Lego ships to help them recall the different parts of a ship