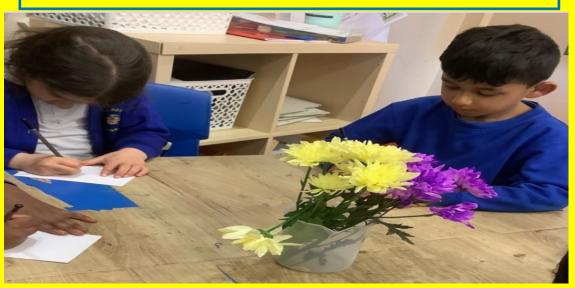

Y1 have been learning all about the artist Georgia O'Keeffe, they have been enjoying observational drawing of flowers to help develop skills

Y4, threading needles, cutting out patterns, shapes and colours— and learning about the 30 pieces of silver from the Bible story