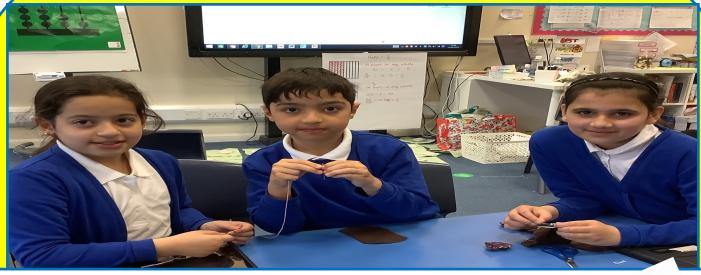

Y3 sitting patiently and listening about how to sew, they will be making pouches and learning about the 30 pieces of silver from a story in the Bible