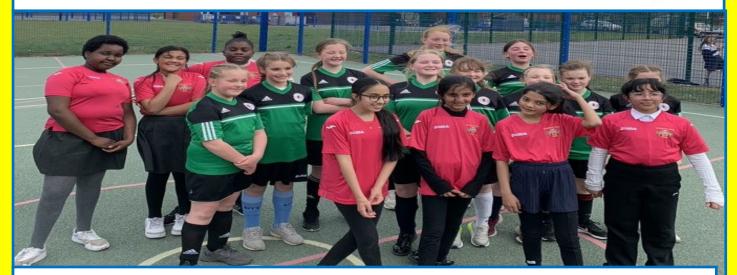

Congratulations to our Y6 girls who played in their first football match, which was against St Vincent's. Excellent performance! #thisgirlcan

Holy Week in Nursery started with Palm Sunday—we talked about the story and how excited people were for the arrival of Jesus. We mixed blue and yellow paint to make green and painted palm leaves